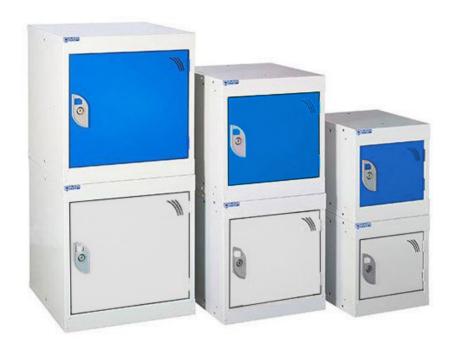

# 

W300xD300mm

W450xD450mm

W380xD380mm

### CONFIGURATIONS

| Available Sizes | SKU                      |
|-----------------|--------------------------|
| W300 x D300mm   | UG303030                 |
| W380 x D380mm   | UG383838                 |
| W450 x D450mm   | UG464646                 |
|                 | Add colour suffix to SKU |

#### **Brief Description**

Armour Cube lockers provide secure storage for personal belongings. They are perfect in staff rooms, schools and offices.

#### Specifications

- Available in 3 different sizes
- Pre-drilled nesting holes
- Effective corner ventilation
- Powder coated carcass
- Choose from Dark Blue and Light Grey
- Standard mastered cam lock